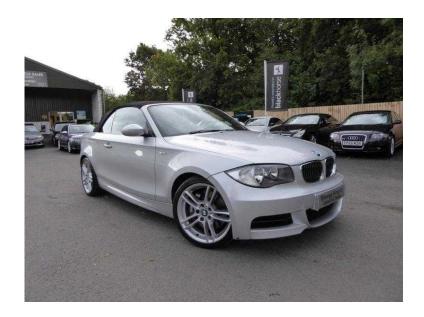

## **BMW 1 Series 2008 (11,995 GBP)**

同学汉·同

Location **East of England, Suffolk** https://www.freeadsz.co.uk/x-169207-z

Rare 135i M Sport Auto Twin Turbo Convertible producing 300bhp. Factory Fitted Extras include: Six Speed Automatic Transmission, Boston Leather Seats, Electric Seats Adjustment, Metallic Paint, Heated Front Seats, USB/Audio Interface, Cruise Control, BMW Professional Radio, Rain Sensor & Auto Headlight Activation, Child Seat Isofix Attachment, Aluminium Glacier Silver Interior Trim, Smoker Pack Deleted. Full BMW Main Dealer Service History with Services recorded at 16k, 30k, 39k, 47k, 59k, 67k, 74k & 76k. All Books. 2 Keys. Car is in excellent condition, runs and drives beautifully. Call us to discuss delivery anywhere in the UK on this car. Have a look at our testimonials on our website to read more about us and the services we can offer our clients. Video walk around of this car available on our website and YouTube. 'Like' our page on Facebook for stock updates. All our vehicles HPI Checked and supplied with Warranty, a Multipoint Inspection & 12 Months MOT. UK Nationwide Delivery Available. Finance Available. Part Exchange Considered. Credit and Debit Cards Accepted. Tracker Fitting Available. View our website - WWW.GEORGEKINGSLEY.CO.UK - Prestige & Performance Specialist \*\*\*\* AWAITING\*\*\*\*\*