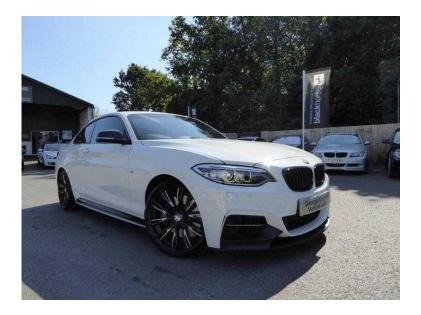

## BMW 2 Series 2014 (32,995 GBP)

Location East of England, Suffolk https://www.freeadsz.co.uk/x-169212-z

Fantastic Specification car built with Sports Automatic Transmission (£1685), Media Package Professional with Sat Nav (£1895), Visibility Package (Bi Xenon Headlights with washers, Adaptive Headlights & High Beam Assistant - £390) Driver Comfort Package (Servotronic Power Steering, Front & Rear PDC, Cruise Control with Braking function - £520). Exterior Mirrors - Auto Dimming and Power Folding (£275), Heated Front Seats (£295), Sun Protection Glass, Bluetooth Audio & Phone, DAB Digital Radio. Additionally this car was an ex demo and has the following 'M Performance' range of extras fitted : Matt Black/Milled 19" Double Spoke 624 Light Alloy Wheels with Pirelli Tyres (£2900), Carbon Fibre Rear Spoiler (£386), Rear Diffuser in Matt Black (£318), Matt Black Kidney Grille (£95) Carbon Mirror Caps (£504) Performance Exhaust (£1071), Side Skirts (£184) Front chin spoiler in matt black (£358). Car has 2 keys, All books/paperwork. Call us to discuss delivery anywhere in the UK on this car. Have a look at our testimonials on our website to read more about us and the services we can offer our clients. Video walk around of this car available on our website and YouTube. 'Like' our page on Facebook for stock updates. All our vehicles HPI Checked and supplied with Warranty, a Multipoint Inspection & 12 Months MOT. UK Nationwide Delivery Available. Finance Available. Part Exchange Considered. Credit and Debit Cards Accepted. Tracker Fitting Available. View our website - WWW.GEORGEKINGSLEY.CO.UK -Prestige & Performance. VIEWING BY APPOINTMENT ONLY.