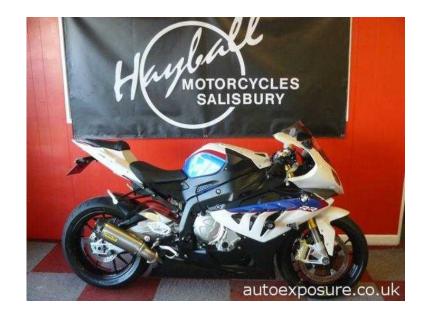

## BMW S1000 2013 (10,695 GBP)

Location South West, Dorset https://www.freeadsz.co.uk/x-169224-z

The BMW S1000RR is quite possibly the best sports bike to date, it is absolutely awesome and to be honest it is almost faultless, in fact it is faultless. The bike has and does everything you want right across the board and has been so well designed and engineered it walks all over any of its competition. In 2012 the S1000RR took anther giant leap thanks to BMW giving it an almost complete over haul, the looks haven't changed but in almost every other department things have been massively improved, giving the S1000 total super bike supremacy. This stunning example of the 2013 S1000RR comes in the BMW's stunning optional Motrad colours and is dripping in cutting edge electronics it has also been given some very tasteful extras which are a cracking Arrow exhaust system, R&G front and rear sliders, R&G engine protectors, R&G tail tidy and a double bubble front screen. This bike is a must view for anyone wanting the complete super bike package!! don't miss this sensational machine!! It also comes with our 12 month warranty and roadside assistance, full BMW service history, HPI checked and PDI. The bike is also Data.