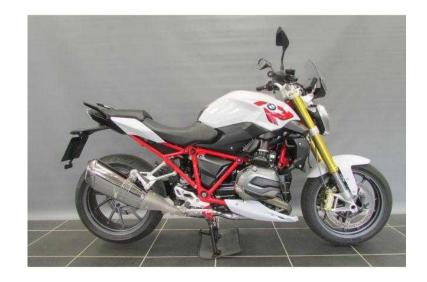

## BMW R1200 2015 (11,899 GBP)

Location **South West, Dorset** https://www.freeadsz.co.uk/x-169230-z

Year: 2015, Category: Roadster, Engine: 1200, Colour: Light White, Mileage: 5287, BMW R 1200 R CW Sold new with Main Stand, Comfort Package, Dynamic ESA, Headlight Pro, Riding Mode Pro, Tyre Pressure Control, Engine Spoiler, Dynamic ESA, DTC, Day Time Riding Lights, Gearshift Assistant Pro, Chrome Exhaust, Heated Handlebar Grips & LED White Indicators. For more information please ring a member of our sales team on (01305).