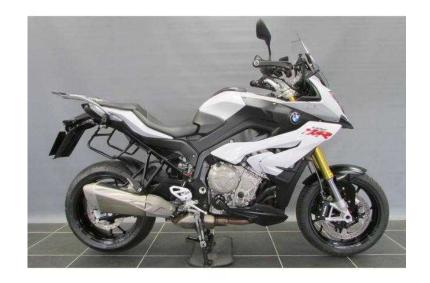

## BMW S1000 2015 (12,999 GBP)

Location South West, Dorset

https://www.freeadsz.co.uk/x-169232-z

Cruise

Year: 2015, Category: Enduro, Engine: 1000, Colour: Light White, Mileage: 6175, You must ride one of these bikes at at least once in your life! or even better come buy this one it comes with Anti Theft Alarm, DTC, Gearshift assist Pro, Preparation for GPS Device, Cruise Control, LED White Indicators, Main Centre Stand, Premium Package, Dynamic ESA, Riding Mode Pro, Heated Handlebar Grips, Handguards, Luggage Grid & Dynamic Package. For more information please ring a member of our sales team on (01305) 269370.