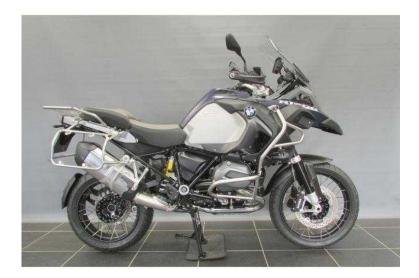

## BMW R1200 2015 (15,169 GBP)

Location South West, Dorset https://www.freeadsz.co.uk/x-169235-z

Year: 2015, Category: Enduro, Engine: 1200, Colour: OCEAN BLUE METALLIC MATT, Mileage: Pre Reg BMW R 1200 GS Adventure with 0 PDI miles only and supplied with Gearshift Assistant, LED Headlight, On-board Computer Pro, Riding Mode Pro, Heated Handlebar Grips, Cruise Control, LED White Indicators, Comfort Package, Dynamic ESA, Daytime Riding Lights, Preparation for GPS Device, Chrome Exhaust, ABS Pro, Tyre Pressure Control, Additional Fog Lights. For more information please ring a member of our sales team on (01305) 269370. Cruise