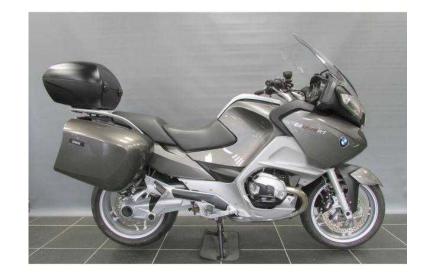

## **BMW R1200 (9,299 GBP)**

Location **South West, Dorset** https://www.freeadsz.co.uk/x-169236-z

Year: £9299, Category: Tour, Engine: 1200, Colour: Fluid Grey-Metallic, Mileage: 22455, A CW Motorcycles supplied from new machine with Dynamic Package, Seat Heating, tyre Pressure Control, Onboard Computer with Oil Warning, Additional Power Socket, SE Package, Chrome Exhaust, Electronic Suspension Adjustment, Heated Handlebar Grips, Small Top Case, Cruise Control & ASC. For more information please ring a member of our sales team on (01305).