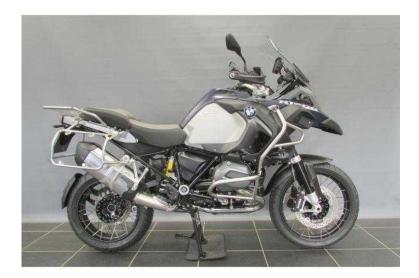

## BMW R1200 2015 (15,169 GBP)

Location South West, Dorset https://www.freeadsz.co.uk/x-169237-z

Year: 2015, Category: Enduro, Engine: 1200, Colour: OCEAN BLUE METALLIC MATT, Mileage: Pre Reg BMW R 1200 GS Adventure with 0 PDI miles only and supplied with Gearshift Assistant, LED Headlight, On-board Computer Pro, Riding Mode Pro, Heated Handlebar Grips, Cruise Control, LED White Indicators, Comfort Package, Dynamic ESA, Daytime Riding Lights, Preparation for GPS Device, Chrome Exhaust, ABS Pro, Tyre Pressure Control, Additional Fog Lights. For more information please ring a member of our sales team on (01305) 269370. Cruise