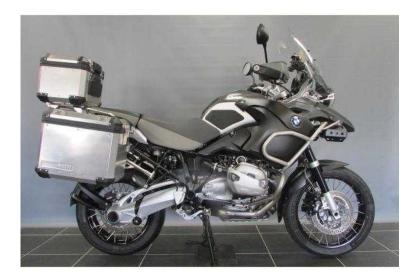

## BMW R1200 2011 (9,699 GBP)

Location South West, Dorset https://www.freeadsz.co.uk/x-169241-z

Year: 2011, Category: Enduro, Engine: 1200, Colour: SMOKE GREY METALLIC MATT, Mileage: 21556, R 1200 GS Adventure with Dynamic Package, Control Operator Concept, Heated Handlebar Grips, Onboard Computer with Oil Warning, LED White Indicators, ASC, Dynamic Package, Premium Package, Chrome Exhaust, Electronic Suspension Adjustment, Tyre Pressure Control, Additional Fog Light, Integral ABS & Pannier.