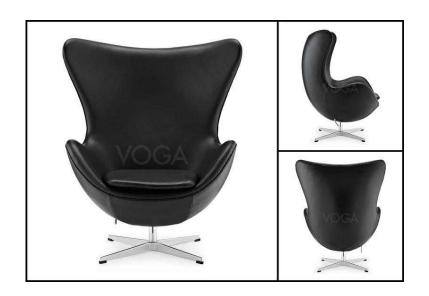

## VOGA Arne Jacobsen Inspired Designer Swivel Aniline leather Egg Chair (300 GBP)

Location Wales, Mid Glamorgan https://www.freeadsz.co.uk/x-169374-z

THE DETAILS..THIS IS A VOGA ORIGINAL DESIGNER EGG CHAIR.. RRP £5,290..THE EGG CHAIR WAS ORIGINALLY DESIGNED BY ARNE JACOBSEN IN 1958 FOR THE RADISSON SAS HOTEL IN COPENHAGEN. THIS HIGH QUALITY REPRODUCTION WOULD FIT PERFECTLY IN ANY CONTEMPORARY HOME..SKU : CHA750200Volume m3 : 0.7740Packaging Dimensions : 86x86x110Designers : Arne JacobsenCare : 1. Vacuum the piece of furniture thoroughly, be sure to use the soft brush attachment to avoid scatching the leather. 2.Always move furniture by lifting. Dragging or pushing can damage fixings and affect stability.Assembly : Partly assembled. Easily assembled by attaching the base to chair - 2 people needed.Width : 87,5 cmHeight : 105,5 cmDepth : 78 cmSeating height : cmFabric : Aniline leatherFilling : Silk smooth foamFrame : FiberglassLegs : Aluminum;