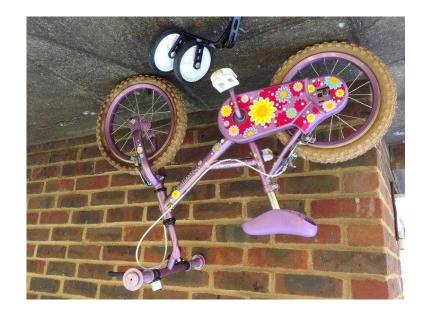

## Girls 14quot Bike (25 GBP)

Location South East, East Sussex https://www.freeadsz.co.uk/x-169413-z

Girls Apollo 'Sweetpea' 14" bike in pink. Comes with removable stabilisers. Despite discoloured wheels (probably just need a good scrub!) rarely used, so in very good.