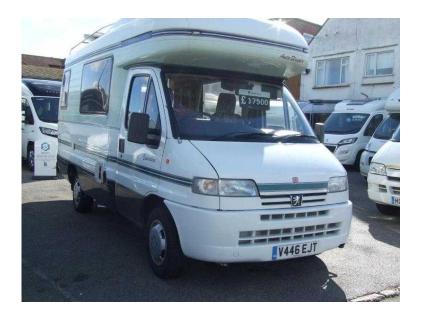

## Auto-Sleepers Executive 1999 (17,995 GBP)

Location South East, West Sussex https://www.freeadsz.co.uk/x-169505-z

CD Player, 2 Berth, Flyscreens, Blinds, Awning, Zig Unit, Mains, Leisure Battery, Heating, Status TV Aerial, Hot Water, 3-Way Fridge, Sink/Drainer, Wine Cabinet, 4-Burner Hob, Oven, Grill, Wardrobe, Shower, Cassette Toilet, Ladder, Carpets, Curtains, Toilet, Power steering, Reversing camera, Battery Charger, End Kitchen, On Board Water Tank, Roof Light, TV Aerial, Solar panel, Toilet Compartment, Back