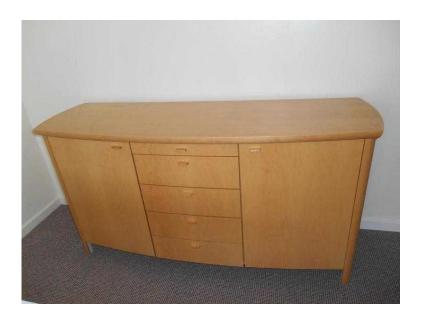

## Sideboard, solid maple, bow shape, on four legs. (200 GBP)

Location **East Midlands, Nottinghamshire** https://www.freeadsz.co.uk/x-169619-z

Length 165cm x height 84cm x bow depth 52cm. Two cupboards with adjustable shelves, five easyclose, lined drawers with cutlery drawer. Perfect condition from non-smoking, no pet household. Bought for over £1000 from Hopewells. Now reduced for quick sale - room.