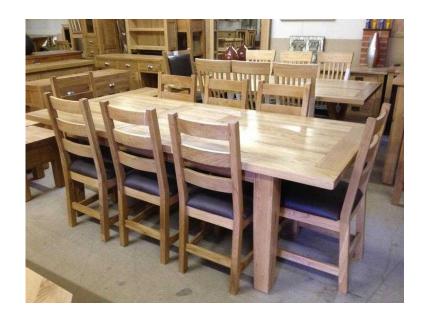

## Vancouver Oak Extending Dining Tables . Solid Oak Tables. 180cm to 230cm by 90cm

East Midlands, Nottinghamshire Location https://www.freeadsz.co.uk/x-169632-z

Vancouver Oak Extending Dining Tables now available from £250.00. Table only, chairs not included. slight seconds, Solid Oak. 180cm extending to 230cm by 90cm wide. These stunning tables seat 10 when fully extended. They are constructed from solid European Oak and have an inbuilt butterfly extension leaf. RRP is in excess of £500.00. We have 10 available at the moment. Viewing is at weekends 10 till 4 at our Calverton warehouse. The Furniture Farm, Woodview Farm, Mansfield Lane, Calverton, Notts. ng146hp. Open to the public weekends 10 till