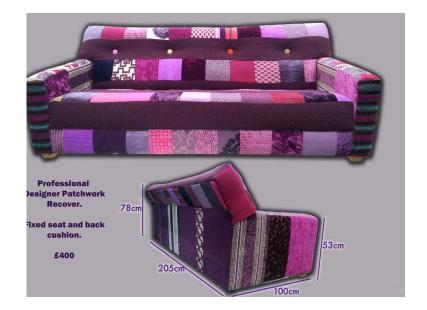

## comfy sofa (400 GBP)

Location **East Midlands, Nottinghamshire** https://www.freeadsz.co.uk/x-169633-z

Professional designer patchwork recover, fixed seat and back.

| comfy | comfy  https://www.freeadsz.co.uk/x-33-z | comfy https://www.freeadsz.co.uk/x-33-z | comfy  https://www.freeadsz.co.uk/x-33-z | comfy  https://www.freeadsz.co.uk/x-33-z | comfy  https://www.freeadsz.co.uk/x-33-z |
|-------|------------------------------------------|------------------------------------------|------------------------------------------|------------------------------------------|------------------------------------------|-----------------------------------------|------------------------------------------|------------------------------------------|------------------------------------------|
| sofa  | sofa<br>∞.uk/x-1696                      | sofa<br>xo.uk/x-1696                     | sofa<br>∞.uk/x-1696                      |                                          |                                          | sofa                                    | sofa<br>xo.uk/x-1696                     | sofa<br>po.uk/x-1696                     | sofa<br>:o.uk/x-1696                     |