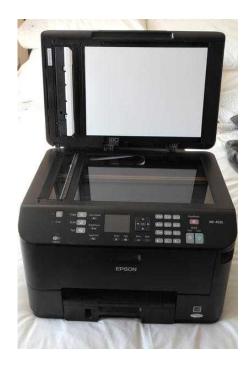

## Printers. (60 GBP)

Location **East Midlands, Leicestershire** https://www.freeadsz.co.uk/x-169659-z

2 Wireless Printers for sale. Epson Workforce PRO WP 4535 DWF Colour Multifunctional (printer/scanner/fax) Printer (cost £250+) and HP Photosmart e-All in one, B110 series scanner/printer/fax that can print e-mails (cost around £60) - see photos. Both given to me without cartidges or instruction manuals, so cannot give more information. They are too big for my computer room though, so will consider any offers - the price below is only a guide and is for both printers. Can deliver free within 25 miles of Earl Shilton,.