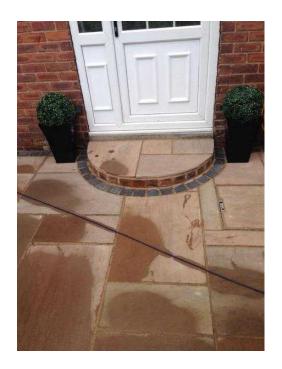

## Raj Green Indian sandstone Paving Calibrated 22mm Thick

Location Yorkshire and the Humber, South Yorkshire https://www.freeadsz.co.uk/x-169750-z

Paving Stones Direct - \*\*\*\*Special Offer\*\*\*\* " Raj Blend Sandstone in Mix Sizes. Listed Price is for 1m2 coverage in Mix sizes £11.99+VAT+ Delivery/m2. Full packs only price 288.00+delivery for 20m2 coverage area Split packs are charged at £1.5 extra/m2 We split packs for an extra £1.5/m2, as you are not buying extra and you can exact amount you needed. Very Premium Grade Quality easy to lay slabs. EASY LAY 22mm Calibrated Paving Slabs . .. this paving is handcut and riven in nature..imported from india. Comes in Sizes: 600x900 600x600 600x290 290x290 Nationwide Delivery Available: NOTE: Delivery is not a revenue stream for us. the prices varies from Postcode to postcode. We use 3rd party Pallet network - taillift and manual pump truck. They only Offer Kerbside drop. This is the cheapest delivery option. Contact us for delivery quotation. prices from £45 to £60/pallet weighing a tonne to most of mainland postcodes average delivery charge is £45 . you are more than welcome to organise your own courier. its best to call us and check the delivery prices some are cheaper than £45/tonne please call 07886976539 / 07858101273 for more info out of hours. Office hours call 01909 472 431 mon to fri 7.30am to 5.30pm... Saturday 8am to.