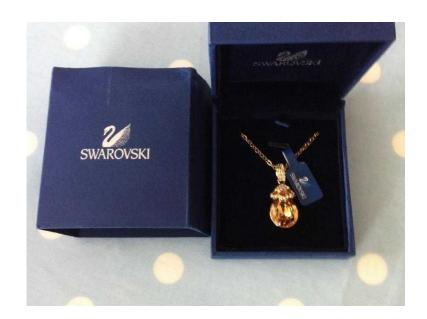

## New Swarovski Amber looking Glass Pendant amp Necklace - boxed with label (35 GE

Wales, Gwent Location https://www.freeadsz.co.uk/x-169779-z

New, boxed with label Beautiful Authentic Swarovski Amber Glass Pendant & Necklace. Unused & unwanted present. approx 3cm in length and 1.5cm at widest part. The necklace and pendant is immaculate apart from 1 stone missing on the very top of the pendant (please see photos). This was missing when the present was received. RRP: 99 selling for £35 or nearest