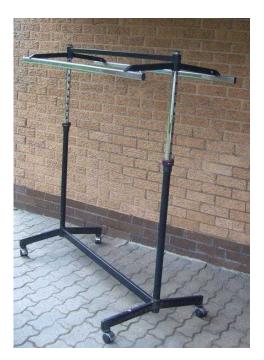

## Heavy duty clothes rail (5 GBP)

Location Wales, Gwent https://www.freeadsz.co.uk/x-169782-z

All metal heavy duty double clothes rail. Fully dismountable, total hanging capacity 2.40.

|                     |         |                     |         | -                   |         | T                   |         | 1                   |         | 1                   |         | 1                   |          | 1                   |         | 1                   |         | 1                   |         |
|---------------------|---------|---------------------|---------|---------------------|---------|---------------------|---------|---------------------|---------|---------------------|---------|---------------------|----------|---------------------|---------|---------------------|---------|---------------------|---------|
|                     |         |                     |         |                     |         |                     |         |                     |         |                     |         |                     | 第回<br>利益 |                     |         |                     |         |                     | 回称      |
|                     |         |                     | Se.     |                     |         |                     | ÷.      |                     |         |                     | i.      | {                   | 逶        |                     |         |                     |         |                     | 5       |
| https://www<br>82-z | Heavy    | https://www<br>82-z | Heavy   | https://www<br>82-z | Heavy   | https://www<br>82-z | Heavy   |
| .freeads            | duty    | r.freeads           | duty    | .freeads            | duty     | .freeads            | duty    | .freeads            | duty    | .freeads            | duty    |
| z.co.uk/x-1         | clothes  | z.co.uk/x-1         | clothes | z.co.uk/x-1         | clothes | z.co.uk/x-1         | clothes |
| 697                 | rail     | 697                 | rail    | 697                 | rail    | 697                 | rail    |