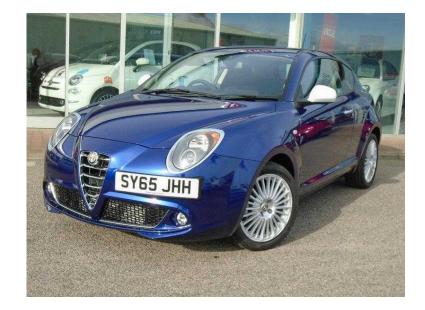

## Alfa Romeo Mito 2015 (13,995 GBP)

Location **Scotland, Inverness-Shire** https://www.freeadsz.co.uk/x-169804-z

Immobiliser, Remote Central Locking, Air Conditioning, Electric Windows, CD Player, Electric Mirrors, Front Fog Lamps, Height Adjustable Seat, Metallic Paintwork, iPod Connectivity, Bluetooth, Rear parking sensors, Aux connection, USB connection, Daytime Running Lights, 5" Colour Touch Screen, 7 Airbags, ALFA D.N.A. Drive modes, DAB Digital Radio, £0 Road