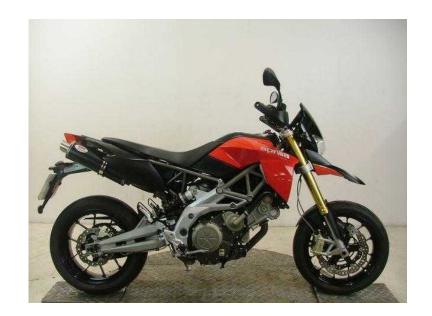

## Aprilia Dorsoduro 2009 (4,699 GBP)

Location West Midlands, Staffordshire https://www.freeadsz.co.uk/x-169890-z

APRILIA DORSODURO 750, Price: £4699, Year, 2009, Colour: RED, Mileage: 16219, Need to speak with a sales representative? Call 01782 338707, Comments, EXCELLENT SUPER MOTARD STYLE BIKE/PRICE INCLUDES SERVICE/LIFETIME MOT/ROAD TAX/FULL HPI REPORT/FINANCE AVAILABLE, Showroom Facilites: Customer Parking, Onsite Cafe, Clothing Superstore, Over 1500 Bikes, Multi Franchised Dealership, Finance Facilities, Dyno Facilities, Service Centre, New & Used Spares, Kawasaki Kitstop