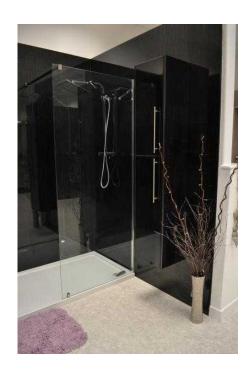

## **Bathroom Panels - Special Offer**

Location **East of England, Norfolk** https://www.freeadsz.co.uk/x-169923-z

Panel and Plumb Solutions Ltd. Special offer on Bathroom wall panels – two tubes of free adhesive/sealant supplied with every panel. 900 wide panels from £84.50. The panels are easy wipe clean, with 28 colours available, to use primarily in bath/shower areas but can be used anywhere as an alternative to ceramic tiling. There is a complete set of profiles which can be used to join panels, finish ends and to form internal and external corners. Panels can be fixed over existing tiles if necessary. Panels are 2400 x 1200 x 11mm thick and faced with high pressure decorative laminate, backed with a balancing laminate. 900 wide panels are available as an easier to handle option, and there is also an interlocking (T&G).