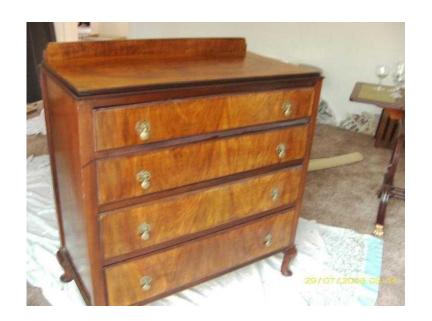

## ANTIQUE CHEST OF DRAWERS WITH DROP HANDLES IN A 1 CONDITION (195 GBP)

Wales, Gwent Location https://www.freeadsz.co.uk/x-169974-z

ANTIQUE CHEST OF DRAWERS, THIS SET OF FOUR DRAWERS HAVE DROP DOWN BRASS HANDLES, THE DRAWERS ARE ALL IN VERY GOOD CONDITION WITH SOLID BOTTOMS THAT ARE NOT SAGGING. THIS IS ALL SOLID WOOD AND IN FIRST CLASS CONDITION, WE HAVE HAD THIS IN THE FAMILY FOR A VERY LONG TIME HOWEVER DUE TO MOVING THEY DO NOT FIT ANYWHERE THIS HAS TO GO, MUST BE SEEN TO APPRIECIATE HOW BEAUTIFULL THESE SET OF DRAWERS