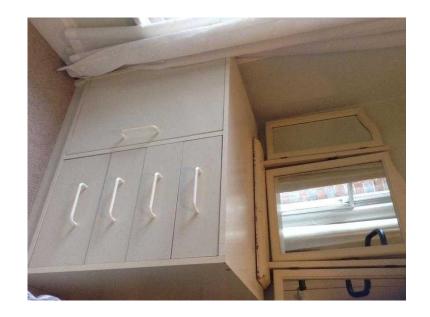

## White cupboad - 2 shelves with 4 drawers (19 GBP)

同學

Location **South East, Kent** https://www.freeadsz.co.uk/x-169985-z

同数数值

同2次:同

white Cupboard 1 door 2 shelves with 4 drawers comes from non smoking & pet free home buyer collects;