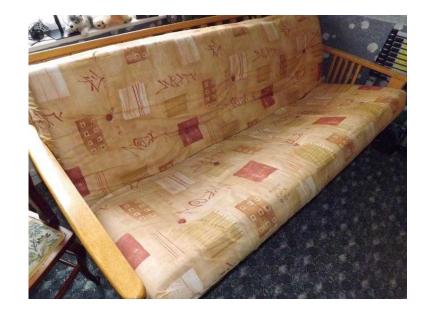

## Sofa bed (95 GBP)

Location Yorkshire and the Humber, South Yorkshire https://www.freeadsz.co.uk/x-170037-z

Beech framed sofa bed, not the large slat type, nice settee when not in use, double bed size when collapsed. Excellent condition, hardly used. Bedroom swap around means surplus to.