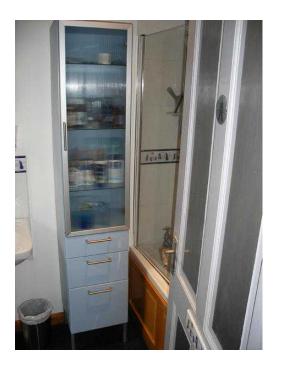

## Ikea Tall bathroom cabinet (50 GBP)

Location West Midla https://www.freeadsz.co.uk/x-170051-z

West Midlands, Warwickshire

Ikea high freestanding silver and light blue bathroom cabinet.

Front top section with opening glass door and 3 internal toughened glass shelves making total 4 storage sections. 3 pull out drawers below with handles. Includes back bracket for securing to wall to prevent toppling over. Dimensions Height including legs 192cm, Width 37cm, Depth with handles 41cm Legs Height 20cm REALLY LOVELY CONDITION!!!!. Collect from Warwick CV34 6PB Recently moved house and sadly no room for it now. Please see other items for