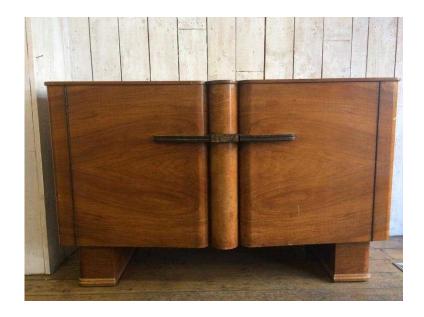

## Art Deco Sideboard dresser. (50 GBP)

Location **West Midlands, Warwickshire** https://www.freeadsz.co.uk/x-170057-z

Beautiful solid wood Art Deco sideboard with shelving and drawer space. Has some scratches on top and marks from wear and tear over the years.

The measurements are Height: 86cm, Length: 137cm, Depth/Width: 52cm. The doors open 53.5cm.

The interior storage space include two sets of shelves on both left and right hand side as well as two drawers.