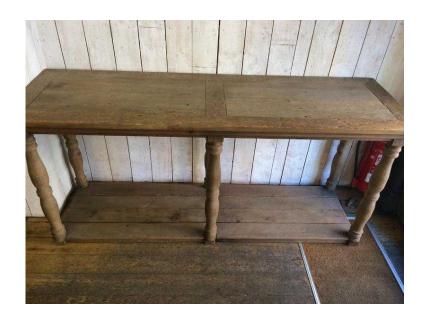

## Beautiful Long, Solid Wood SideboardTable. Natural Wood. (395 GBP)

West Midlands, Warwickshire Location https://www.freeadsz.co.uk/x-170060-z

Stunning and characterful sideboard/table previously used in a retail environment so may have some cosmetic marks but overall in good condition.

Would look fantastic in a home or used again in a retail environment.

This item is very heavy and will require at least two people to move it.

The measurements are Height: 90cm, Length: 199.5cm, Depth/Width: 63cm The shelf space underneath measures Height: 81cm, Length: 188.5cm, Depth/Width: 51cm. Cash on.