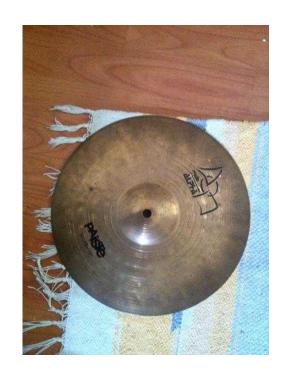

## PAISTE ALPHA SPLASH CYMBAL 12 inch (22 GBP)

Location **East Midlands, Nottinghamshire** https://www.freeadsz.co.uk/x-170130-z

12 INCH SPLASH CYMBAL COST SEVENTY POUNDS NEW STILL IN GREAT CONDITION ABSOLUTE BARGAIN;