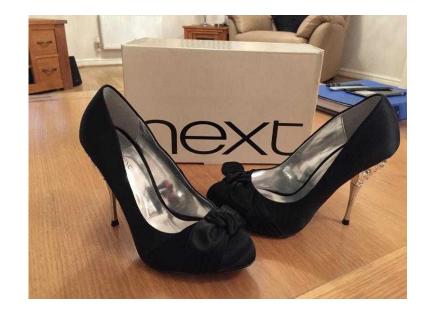

## Ladies Black coach shoe (25 GBP)

Location Wales, West Glamorgan https://www.freeadsz.co.uk/x-170199-z

Beautiful black satin coach shoe size 5 with 4 inch diamontie heels, only worn once immaculate. And.