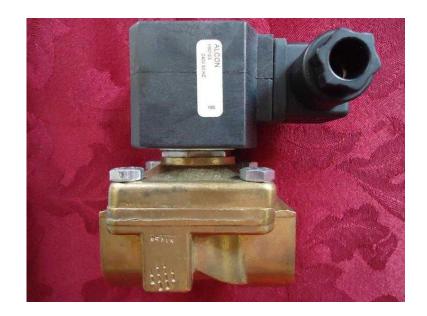

## **ALCON VALVE (21 GBP)**

Location **South West, Devon** https://www.freeadsz.co.uk/x-170230-z

Alcon electricly operated valve. Model ACD4 Pipe size-half inch Operating pressure-Min 0--Max14 Bar Electrical 240v/50hz/AC.......... Media----Gases / Liqueds Bought in error & cost over £300 Never used !! This is a professional item designed for an industrial use but can be used to automatically water grass or flower!!