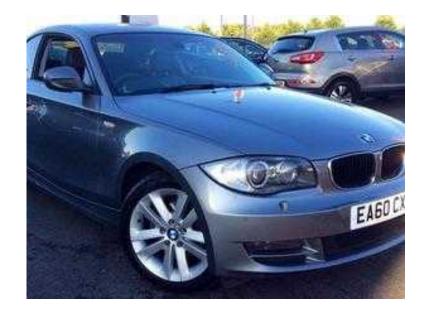

## **BMW 1 Series 2010 (8,200 GBP)**

Location **South East, Kent** https://www.freeadsz.co.uk/x-170248-z

ABS, Immobiliser, Alarm, Traction Control, Central Locking, Air Conditioning, Cruise Control, Trip Computer, CD Player, Stability Control, UK Supplied, Adjustable Steering Column, Auto Lighting, Rain-Sensing Wipers, Multiple Airbags,