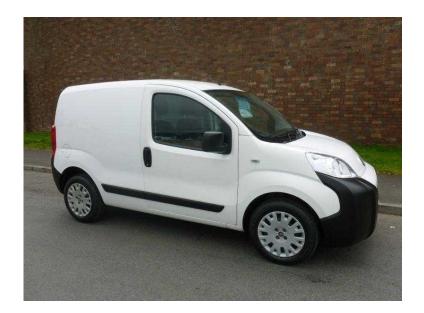

## Fiat Fiorino 2012 (4,990 GBP)

Location Wales, Carmarthenshire https://www.freeadsz.co.uk/x-170258-z

All vehicles serviced & Mot"d, sold with a nationwide 6 Month Warranty. Nationwide delivery & low rate finance available. Also available : Citroen Nemo, Berlingo, Dispatch & Relay – Fiat Fiorino, Scudo & Ducato – Ford Fiesta, Connect, Transit Vans, Tippers, Crew-cabs, Lutons etc. – Mercedes Vito 109, 111, 113 CDi, Sprinter 311, 313 CDi – Nissan Kubistar, NV200, Primastar, Interstar & Cabstar – Toyota Dyna & Hiace – Vauxhall Corsa, Astra, Combo, Vivaro & Movano – VW Caddy, Transporter (T4 & T5), LT & Crafter.

Central Locking, Power Steering, CD Player, Ply-Lined, Bulkhead, INC.

|   |       |               |       |          |       |       |       |               |       | 1               |              |              |       |          |       |       |       |               |       |  |  |
|---|-------|---------------|-------|----------|-------|-------|-------|---------------|-------|-----------------|--------------|--------------|-------|----------|-------|-------|-------|---------------|-------|--|--|
|   |       |               |       |          |       |       |       |               |       |                 |              |              |       |          |       |       |       |               |       |  |  |
| X |       | 저날린           |       | 2 74 2   |       | 1.255 |       |               |       | 3성 문            |              | 5.557        |       | , 저녁 같은  |       |       |       |               | 3,13  |  |  |
|   |       |               |       | <u> </u> |       |       |       |               |       | - <u>1965</u> - |              | hen i        |       | <u> </u> |       |       | 4     | 12507         |       |  |  |
|   |       | l 🔲 🗗         |       |          |       |       |       |               | ЯНХ — | 🛛 🕷             | 5 <b>7</b> 8 |              |       |          | 28    |       |       |               |       |  |  |
|   |       | https<br>58-z |       | 58-j     |       | 58-J  |       | https<br>58-z |       | https<br>58-z   |              | http<br>58-: |       | http     |       | 58-j  |       | https<br>58-z |       |  |  |
|   | т     | -z            | т     | ps://    | т     | -z    | -     | -z            | т     | ps://           | т            | -z           | т     | -z       | т     | ps:// | т     | -z            | т     |  |  |
|   | -iat  | Ŵ             | lat   | Ŵ        | lat   | Ŵ     | lat   | Ŵ             | lat   | Ŵ               | -iat         | ŴŴ           | lat   | Ŵ        | -iat  | Ŵ     | lat   | Ŵ             | lat   |  |  |
|   |       | v.fre         |       | v.fre    |       | v.fre |       | v.fre         |       | v.fre           |              | v.fre        |       | v.fre    |       | v.fre |       | v.fre         |       |  |  |
|   | Fio   | ead           | Ę     | ead      | Fio   | ead   | Fio   | ead           | Fi    | ead             | Fi           | ead          | Fi    | ead      | Fio   | ead   | Fi    | ead           | Fio   |  |  |
|   | orinc | SZ.C          | orinc | SZ.C     | orinc | SZ.C  | princ | SZ.C          | orinc | SZ.C            | orinc        | SZ.C         | orinc | SZ.C     | orinc | SZ.C  | orinc | SZ.C          | orinc |  |  |
|   | Ŭ     | o.uk          | Ŭ     | o.uk     | Ŭ     | o.uk  | Ŭ     | o.uk          | Ũ     | o.uk            | Ŭ            | o.uk         | U     | o.uk     | Ũ     | o.uk  | Ŭ     | o.uk          | Ŭ     |  |  |
|   | 20    | /x-17         | 20    | /x-17    | 20    | /x-17 | 20    | /x-17         | 20    | /x-17           | 20           | /x-17        | 20    | /x-17    | 20    | 'x-17 | 20    | 'x-17         | 20    |  |  |
|   | 012   | 702           | 012   | 702      | 012   | 702   | 012   | 702           | 012   | 702             | 012          | 702          | 012   | 702      | 012   | 702   | 012   | 702           | 012   |  |  |
|   |       |               |       |          |       |       |       |               |       |                 |              |              |       |          |       |       |       |               |       |  |  |