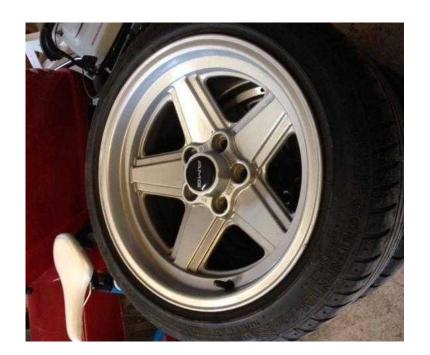

## AMG Penta classic mercedes Alloy wheels very rare 16in x 8in fits w107 SL SLC and r

East of England, Essex Location https://www.freeadsz.co.uk/x-170279-z

set of extremely rare Mercedes AMG Penta Alloys 8 x 16 very good condition with 3 excellent tyres about 75% tread and 1 good tyre just more worn on 1 edge All tyres are holding air perfectly and wheels have no vibration at any speed, i even drove the car at 230km/h in France Only selling as car is being sold with original alloys Can post for £50 Paypal Payment also