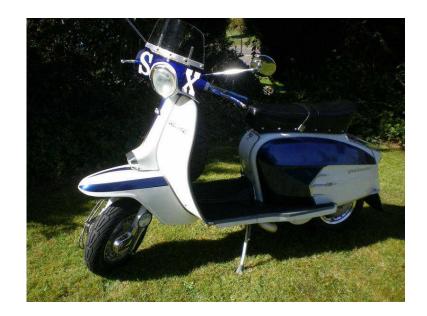

## 1965 Lambretta Sx200 Scooter (2,240 GBP)

Location **South West, Avon** https://www.freeadsz.co.uk/x-170353-z

This an original Italian Lambretta Li 150 that has been totally rebuilt and repanaled as an SX 200. The rebuild we believe, 100% authentic in detail

and includes the SX cable operated front brake,all the original style badges and trim , side panels , head lamp, leg shield , front mudguard ,ect ect.The 200cc engine has had a total rebuild with high specification

parts supplied by MB Developments which runs superbly, all receipts
All of the body panels are finished in a dealer special style paint scheme ,metallic blue over white, the scooter is fitted with new SIP tubeless

wheels, to be sold with current.

| eeadsz.co.uk/x-1703 |                  | 1965  <br>Scooter | https://www.fi   | 1965<br>Scooter | https://www<br>53-z | 1965<br>Scooter | https://www.53-z | 1965  <br>Scooter |                  | 1965<br>Scooter | https://www.fr   | 1965  <br>Scooter | https://www<br>53-z | 1965<br>Scooter | https://www.fi | 1965<br>Scooter | https://www.fi   | 1965<br>Scooter | https://www.     | 1965  <br>Scooter |
|-----------------------------------------------------------------------------------------------------------------------------------------------------------------------------------------------------------------------------|------------------|-------------------|------------------|-----------------|---------------------|-----------------|------------------|-------------------|------------------|-----------------|------------------|-------------------|---------------------|-----------------|----------------|-----------------|------------------|-----------------|------------------|-------------------|
|                                                                                                                                                                                                                             | eadsz.co.uk/x-17 | ambretta Sx2      | eadsz.co.uk/x-17 | ×               |                     | retta Sx        | eadsz.co.uk/x-17 | S.                | eadsz.co.uk/x-17 | ×               | eadsz.co.uk/x-17 | ambretta Sx2      | eadsz.co.uk/x-17    | retta Sx        | lsz.co.uk/x-17 | S.              | eadsz.co.uk/x-17 | S <sub>X2</sub> | eadsz.co.uk/x-17 | S                 |