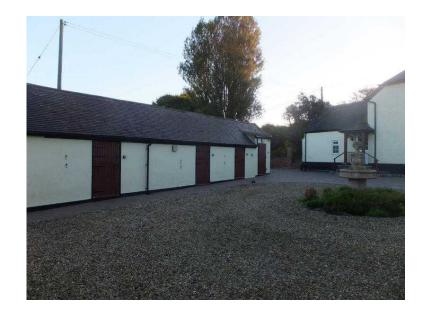

## **Indoor Storage Space Available**

Location **West Midlands, Warwickshire** https://www.freeadsz.co.uk/x-170390-z

720 sq ft of storage space available located in the private courtyard of a Farmhouse 3 miles outside Hinkley. Suitable for either business or private use. Accessible 7 days a week after 5:00pm Individual units comprising: 110 sq ft unit £35 per week - (£30 per week prior to xmas 2015) 150 sq ft unit £50 per week - (£42.50 per week prior to xmas 2015) 200 sq ft unit £70 per week - (£60 per week prior to xmas 2015) Each unit has the benefit of dry lining and lighting, units also fitted with double external doors & security grille for additional security. Entry is via an electronic gateway to large parking/loading area with CCTV surveillance & guard dogs. In close proximity to the main farmhouse. Low weekly rental costs which are charged for on a monthly basis. Immediate availability on both short or long term lease. 15% discount for all leases agreed prior to xmas 2015 Tel.