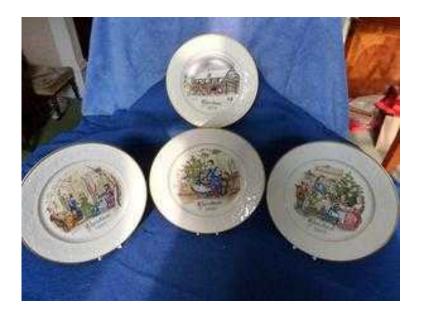

## **ROYAL WORCESTER NSPCC christmas plates. (75 GBP)**

Location South East, Surrey https://www.freeadsz.co.uk/x-170445-z

ROYAL WORCESTER NSPCC christmas plates. 1987/88/89/91/92.collectors items, with certificates, all in excellant.