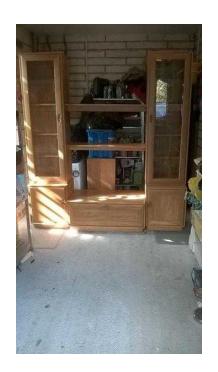

## **ERCOL WINDSOR DISPLAY UNITS WITH TV UNIT LIGHT FINISH, SENSIBLE OFFERS**

North, Merseyside Location

https://www.freeadsz.co.uk/x-170458-z

## SENSIBLE OFFERS WILL BE CONSIDERED.

Light colour solid Elm.

The Windsor units consist of 2 single bases with 2 display units on top.

The Tv iunit sits in between the two display units and there are 2 spanning shelves.

£800

Overall height: 2 meters Overall width: 1 mtr 86 cms Depth of end upright: 31 cms Depth of end base: 44 cms Depth of tv base unit: 51 cms Cost over £2000 when.

| https://w<br>58-z              |      |
|--------------------------------|------|
| https://www.freeadsz.c<br>58-z | 0000 |