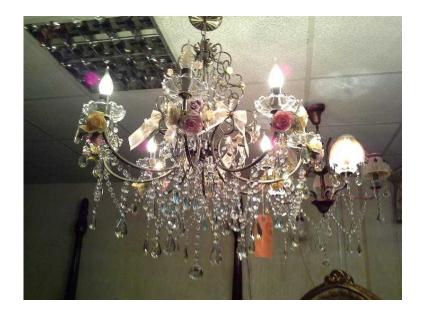

## Bespoke crystal 8 arm vintage chandelier (345 GBP)

Location North, Merseyside https://www.freeadsz.co.uk/x-170464-z

STUNNING BE SPOKEN Crystal Chandelier floral designed. Large 8 arm beautiful light, This has been revamped by my self to givBedroom tablese a vintage unique look that is different from your average chandeliers. Talking point of any room of your home, salon, shop..