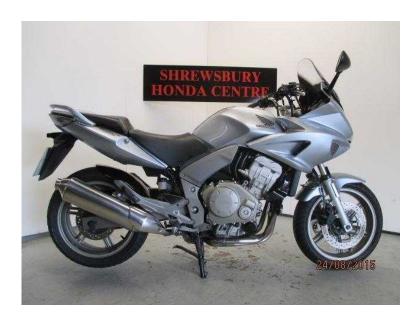

## Honda CBF (4,350 GBP)

Location Wales, Powys https://www.freeadsz.co.uk/x-170555-z

HONDA, CBF 1000, Reg Plate 10, Mileage 20250, £4350, FOUR OWNERS FROM NEW. REAR HUGGER FITTED. VERY STANDED.

|                                    |       |                                    |       |                                    |       |                                    |       |                                    |          |                                    | 63.9  |                                     |       |                                    |       |                                    |       |                                    |       |
|------------------------------------|-------|------------------------------------|-------|------------------------------------|-------|------------------------------------|-------|------------------------------------|----------|------------------------------------|-------|-------------------------------------|-------|------------------------------------|-------|------------------------------------|-------|------------------------------------|-------|
|                                    | 4     |                                    |       |                                    |       |                                    | 28    |                                    | <b>4</b> |                                    | 蝩     |                                     |       |                                    | 9     |                                    | ŧ.    |                                    |       |
| https://www.freeadsz.co.uk<br>55-z | Honda    | https://www.freeadsz.co.uk<br>55-z | Honda | https://www.freeadsz.co.uk/<br>55-z | Honda | https://www.freeadsz.co.uk<br>55-z | Honda | https://www.freeadsz.co.uk<br>55-z | Honda | https://www.freeadsz.co.uk<br>55-z | Honda |
| /x-1705                            | CBF      | /x-1705                            | CBF   | /x-1705                             | CBF   | /x-1705                            | CBF   | /x-1705                            | CBF   | /x-1705                            | CBF   |