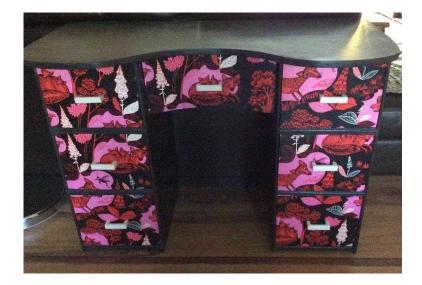

## **Refurbished Vintage Dressing Table (150 GBP)**

Location West Midlands, Staffordshire https://www.freeadsz.co.uk/x-170599-z

A beautiful Kidney shaped top vintage dresser with seven drawers that has been lovingly upcycled. The dresser has been cleaned, restored and waxed and are in beautiful condition. The top, sides and inside have been all been painted in black Annie Sloan Graphite Grey Chalk paint and waxed with Annie Sloan Wax for added protection. The Dresser/Desk also has a Kidney shaped removable glass top. The drawers have been decoupaged with a stunning 'Forest Foxes' design.

The handles are original Bakelite. The paper has been given layers of hard-wearing varnish and top wax for protection.

Vintage Dressing/ Writing Desk with Removable Glass Top Annie Sloan Graphite Paint Hard- wearing varnish and Wax for protection Seven drawers Original Bakelite handles Practical & beautiful Collection from CW12 2AD contact us via.