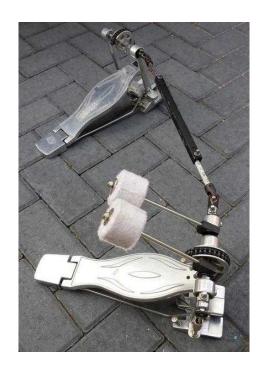

## **Double Bass Pedal (40 GBP)**

Location **South West, Gloucestershire** https://www.freeadsz.co.uk/x-170624-z

Session Pro - Entry level Double bass drum pedal in Very Good

| 回從影       | Double                    | Bass        | Pedal  |
|-----------|---------------------------|-------------|--------|
|           | https://www.freea         | ıdsz.co.uk/ | x-1706 |
|           | Double                    | Bass        | Pedal  |
|           | https://www.freea<br>24-z | ıdsz.co.uk/ | x-1706 |
|           | Double                    | Bass        | Pedal  |
|           | https://www.freea<br>24-z | ıdsz.co.uk/ | x-1706 |
| 製料        | Double                    | Bass        | Pedal  |
|           | https://www.freea<br>24-z | ldsz.co.uk/ | x-1706 |
|           | Double                    | Bass        | Pedal  |
|           | https://www.freea<br>24-z | ldsz.co.uk/ | x-1706 |
|           | Double                    | Bass        | Pedal  |
|           | https://www.freea<br>24-z | ıdsz.co.uk/ | x-1706 |
| 温料        | Double                    | Bass        | Pedal  |
|           | https://www.freea<br>24-z | ıdsz.co.uk/ | x-1706 |
|           | Double                    | Bass        | Pedal  |
|           | https://www.freea         | ıdsz.co.uk/ | x-1706 |
| <b>30</b> | Double                    | Bass        | Pedal  |
|           | https://www.freea<br>24-z | ıdsz.co.uk/ | x-1706 |
|           | Double                    | Bass        | Pedal  |
|           | https://www.freea<br>24-z | ıdsz.co.uk/ | x-1706 |