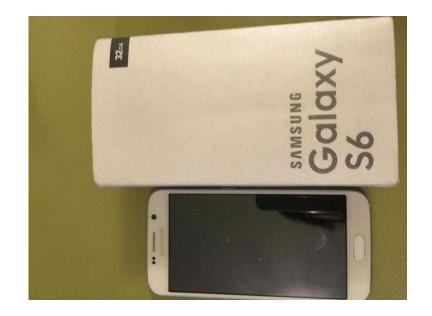

## samsung galaxy s6 (250 GBP)

Location **South West, Hampshire** https://www.freeadsz.co.uk/x-170632-z

excellent condition galaxy s6 32gb some minor scratches.box &.

|       |                                       |                         | n<br>D   |
|-------|---------------------------------------|-------------------------|----------|
|       | samsung<br>https://www.freead<br>32-z | galaxy<br>lsz.co.uk/x-1 | %<br>706 |
|       | samsung                               | galaxy                  | s6       |
|       | https://www.freead                    | sz.co.uk/x-1            | 706      |
|       | samsung                               | galaxy                  | 86       |
|       | https://www.freead<br>32-z            | sz.co.uk/x-1            | 706      |
|       | samsung                               | galaxy                  | 86       |
|       | https://www.freead<br>32-z            | sz.co.uk/x-1            | 706      |
| 温暖    | samsung                               | galaxy                  | s6       |
|       | https://www.freead                    | sz.co.uk/x-1            | 706      |
| 7-24- | samsung                               | galaxy                  | s6       |
|       | https://www.freead                    | sz.co.uk/x-1            | 706      |
|       | samsung                               | galaxy                  | s6       |
|       | https://www.freead<br>32-z            | sz.co.uk/x-1            | 706      |
|       | samsung                               | galaxy                  | s6       |
|       | https://www.freead<br>32-z            | sz.co.uk/x-1            | 706      |
|       | samsung                               | galaxy                  | s6       |
|       | https://www.freead                    | sz.co.uk/x-1            | 706      |
|       | samsung                               | galaxy                  | 86       |
|       | https://www.freead<br>32-z            | sz.co.uk/x-1            | 706      |