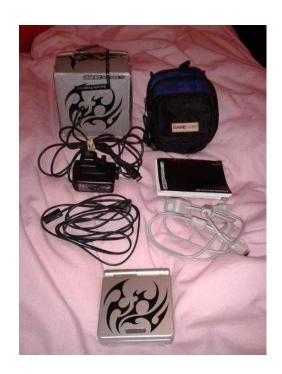

## Nintendo Game Boy Advance SP - Tribal - limited edition (26 GBP)

South West, Hampshire Location https://www.freeadsz.co.uk/x-170642-z

Excellent condition, only used a few times, Extra leads and Travel bag included. I have also listed many games in other adverts. Please note this is PICK UP ONLY from PO1 area of Portsmouth. Sensible offers for all games and console.