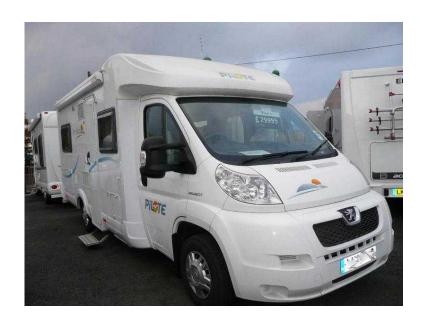

## Pilote Aventura P 670 TP 2009 (29,995 GBP)

Location West Midlands, Shropshire https://www.freeadsz.co.uk/x-170686-z

4 berth low profile, 2.2Hdi, 6 speed gearbox, ABS, swivel front seats, cab pleated blinds, rear seat belts, Heki roof vent, 3 burner hob, grill/oven, AES fridge freezer, Truma Combi gas heating, fixed rear bed with storage under, separate shower, Cassette wc, flyscreen door, roll-out awning, status TV aerial, bike rack, tow bar,rear camera, 10036 mls.

4 Berth, Bike Rack, Flyscreens, Blinds, Awning, Rear Belts, Swivel Front Seats, 3-Burner Hob, Oven, Grill, Shower, Cassette Toilet, Power steering, Electric windows, Reversing camera, Blown Air Heating, Fixed Bed, Fridge Freezer, Heki Roof