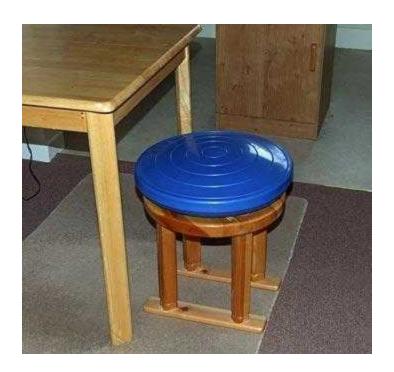

## **Custom-made Pine Low Stool with Wobble Cushion (50 GBP)**

Location **South West, Devon** https://www.freeadsz.co.uk/x-170724-z

I had this stool made for me by a local furniture maker (Goodwood Cellars, at The Quay, Exeter) at a time when it had appeared to me that use of a wobble cushion, which does seem to help many people with back problems, would be helpful for me too. In the event I quite soon developed back and neck stress through using the wobble cushion, and so stopped using it. Because the stool was made to an unusually low height to allow for the thickness of the wobble cushion, it became redundant when I stopped using that cushion. Stool height is 38cm (15"). Material is solid pine, with four legs and 'ski' runners to reduce wear on the carpet and also make the stool easier to drag around. Edges and corners have been rounded off to make it more harmonious in one's living space. I am throwing in as a free extra the wobble cushion that I was using with the stool. For full details of the cushion, please see the relevant Amazon page, where it is described as "PhysioRoom New Air Balance Stability Wobble Cushion Rehab Pad ADHD 45cm". Please note that this item is for personal collection only (Exeter, UK), with up-front full CASH.