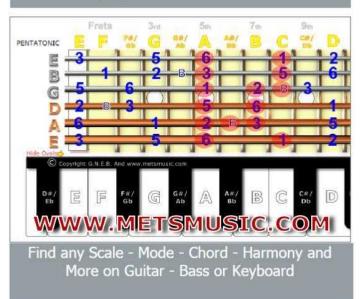

## **GuitarKeyboard Slide Rule for Blues Scales**

## Start Playing Blues Lead Guitar in minutes

Location London, London https://www.freeadsz.co.uk/x-170778-z

A great on-line educational tool, a guitar slide rule that enables you to Find any Pentatonic or Blues Scale in any position and Key for Guitar and Keyboards, great for finding new riffs and scale positions for your soloing and for practicing you scales. Available as Android app too-free. NOTE: The Slide Rule does not play music, it is an educational tool not an entertainment tool. Great for teachers, students, schools, musicians etc. Also a transposing tool, plus a Module for understanding how chords are made and a beginners chord book. Get the The Free Android App:-