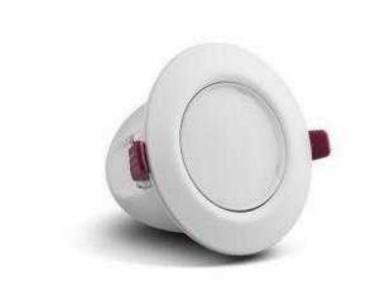

## **Light N Shine Offers all Fire Rated Downlights Variation**

Location London, London https://www.freeadsz.co.uk/x-170782-z

In high class areas, such as museums-or other similar areas-where lighting quality is significant, wire based track lighting can be frequently seen. Several of the wire units are adaptable enough to offer remote controlled light fixtures. For high class lighting circumstances, downlighting is also very important. Incandescent (radiant), LED and fluorescent lights can offer downlighting. Fire rated downlights seal off the hole and slow down the spread of fire. Modern fire rated downlights are fitted with an intumescent pad which swells up when it reaches a certain temperature and blocks the spread of.