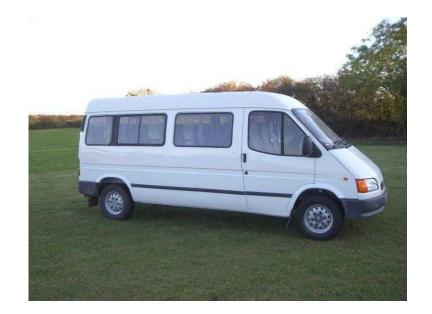

## Ford Transit 2000 (4,995 GBP)

Location **East of England, Cambridgeshire** https://www.freeadsz.co.uk/x-170790-z

Side Load Door, Due In Soon, Drivers Arm Rest, No

|    | Ford                    | Transit       | 2000  |
|----|-------------------------|---------------|-------|
|    | https://www.fre         | eadsz.co.uk/x | -1707 |
|    | Ford                    | Transit       | 2000  |
|    | https://www.fre         | eadsz.co.uk/x | -1707 |
|    | Ford                    | Transit       | 2000  |
|    | https://www.fre         | eadsz.co.uk/x | -1707 |
|    | Ford                    | Transit       | 2000  |
|    | https://www.fre         | eadsz.co.uk/x | -1707 |
| 加速 | Ford                    | Transit       | 2000  |
|    | https://www.fre         | eadsz.co.uk/x | -1707 |
| 親鄉 | Ford                    | Transit       | 2000  |
|    | https://www.fre         | eadsz.co.uk/x | -1707 |
| 加速 | Ford                    | Transit       | 2000  |
|    | https://www.fre         | eadsz.co.uk/x | -1707 |
|    | Ford                    | Transit       | 2000  |
|    | https://www.fre         | eadsz.co.uk/x | -1707 |
|    | Ford                    | Transit       | 2000  |
|    | https://www.fre         | eadsz.co.uk/x | -1707 |
|    | Ford                    | Transit       | 2000  |
|    | https://www.fre<br>90-z | eadsz.co.uk/x | -1707 |