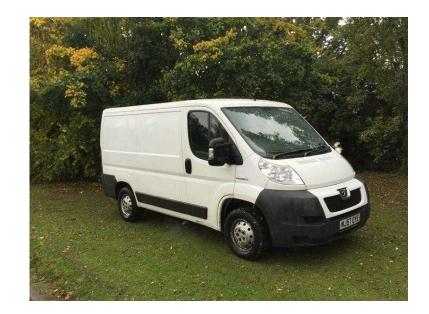

## **Peugeot Boxer 2008 (2,995 GBP)**

Location **East of England, Cambridgeshire** https://www.freeadsz.co.uk/x-170793-z

Electric Windows, CD Player, Electric Mirrors, Side Load Door, Ply-Lined, Bulkhead, Racking System, No